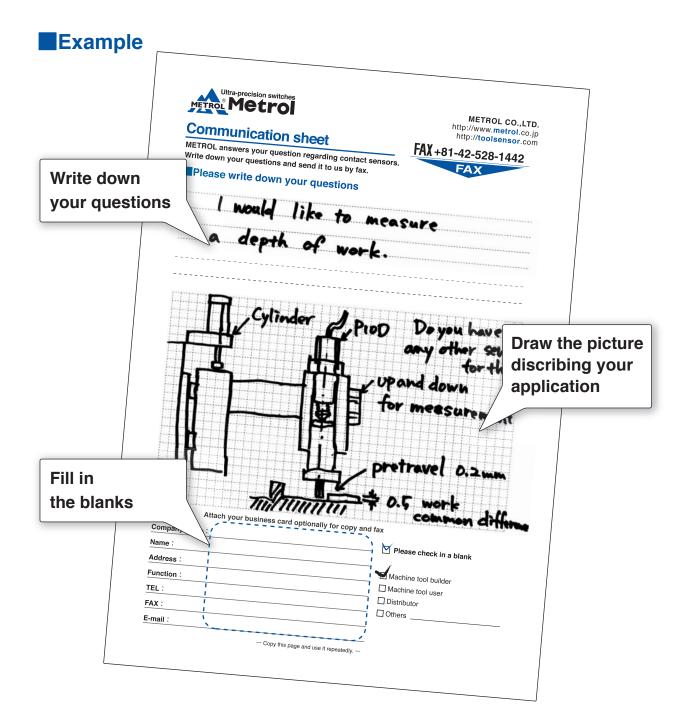

## **Communication sheet**

FAX+81-42-528-1442
FAX

METROL answers your question regarding contact sensors. Write down your questions and send it to us by fax.

| Please write down your questions                      |                |                        |                                       |
|-------------------------------------------------------|----------------|------------------------|---------------------------------------|
|                                                       |                |                        |                                       |
|                                                       |                |                        |                                       |
|                                                       |                |                        |                                       |
|                                                       |                |                        |                                       |
|                                                       |                |                        |                                       |
|                                                       |                |                        |                                       |
| Picture yo                                            | ur application | (Let us know about you | r application in detail as possible.) |
|                                                       |                |                        |                                       |
|                                                       |                |                        |                                       |
|                                                       |                |                        |                                       |
|                                                       |                |                        |                                       |
|                                                       |                |                        |                                       |
|                                                       |                |                        |                                       |
|                                                       |                |                        |                                       |
|                                                       |                |                        |                                       |
|                                                       |                |                        |                                       |
|                                                       |                |                        |                                       |
|                                                       |                |                        |                                       |
|                                                       |                |                        |                                       |
| Attach your business card optionally for copy and fax |                |                        |                                       |
| Company name :                                        |                |                        | Please check in a blank               |
| Name:                                                 |                |                        | Please check in a blank               |
| Address:                                              |                |                        | ☐ Machine tool builder                |
| Function:                                             |                |                        | ☐ Machine tool user                   |
| TEL:                                                  |                |                        | ☐ Distributor ☐ Others                |
| FAX:                                                  |                |                        |                                       |
| F-mail :                                              | <br>           |                        | 1                                     |